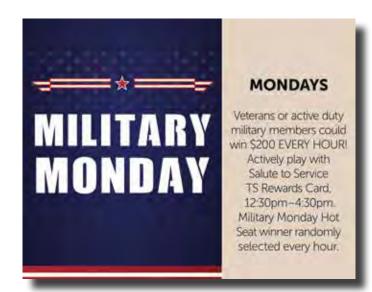

### MARCH 18

Is March your pirth month? You could every hour! Actively play slot machines or table games between 6:00pm-8:00pm on MARCH 18 for chance to sit in the Cupcakes of Cash Hot Seat.