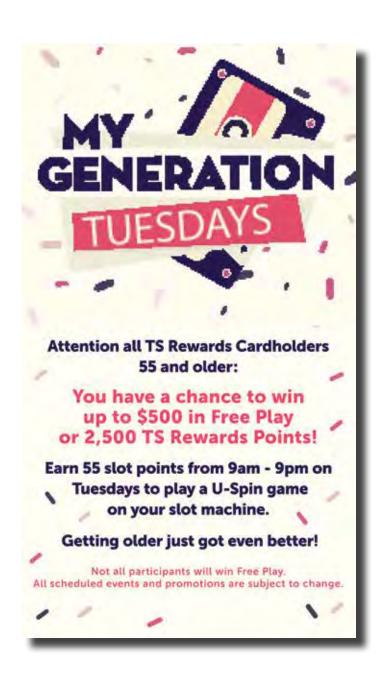

### **TUESDAYS**

All TS Rewards Cardholders 55 and older You could win up to \$500 in Free Play or 2,500 TS Rewards Points. Earn 55 slot points from 9:00am-9:00pm Tuesdays to play U-Spin game on your slot machine.