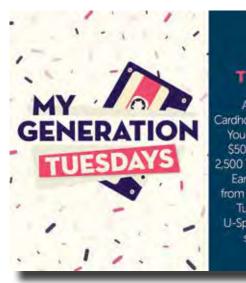

### **TUESDAYS**

All TS Rewards Cardholders 55 and older You could win up to \$500 in Free Play or 2,500 TS Rewards Points. Earn 55 slot points from 9:00am-9:00pm Tuesdays to play U-Spin game on your slot machine.