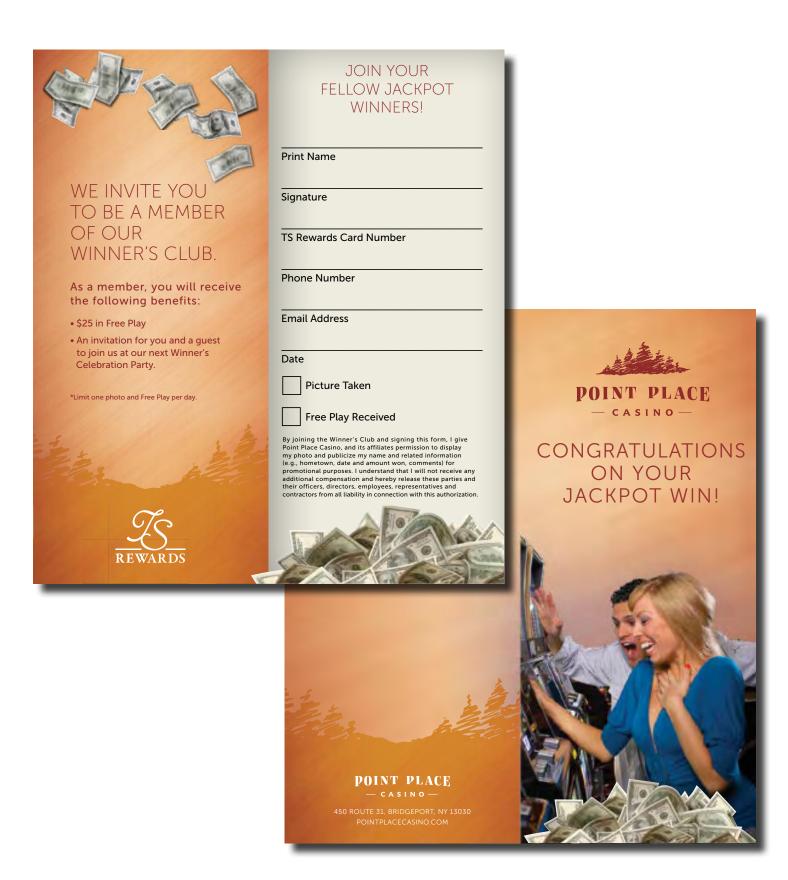

## CONGRATULATIONS ON YOUR RECENT JACKPOT! WE'D LIKE TO OFFICIALLY WELCOME YOU

TO THE WINNER'S CLUB.

You and a guest are invited to the Winner's Party on Monday, October 21. Choose a seating time of either 5pm or 6pm to enjoy food and drinks in the Paddle Bar.

PLEASE CALL 315.366.9377 BY OCTOBER 14
BETWEEN THE HOURS OF 9AM AND 9PM
TO RESERVE YOUR SPOT.

Confirmation number \_\_\_\_\_ Space is limited.

Winners will also be entered into a drawing for \$100 Free Play.

Must be 21 and over to attend. Staff will be checking TS Rewards Cards and valid IDs at registration. Management reserves the right to cancel or modify this event.