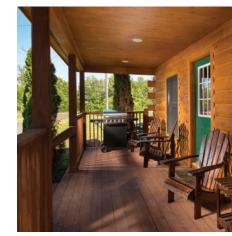

## IMAGERY —

Photography that supports the marinas should always be accessible, refreshing, outdoorsy and inviting. Viewers should feel sun and the breeze and the spray of being out on a boat.

We use natural lighting whenever possible, minimal retouching and no special effects. Colors are warm. Faces are smiling but not artificially posed. Boats and facilities are clean yet realistic. Not always shiny and new, but always ship shape. Team members look sharp. Colors are bright but not over-saturated.

## IMAGERY MARION MANOR