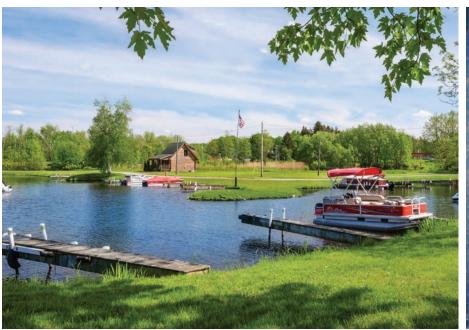

## IMAGERY —

Photography that supports the marinas should always be accessible, refreshing, outdoorsy and inviting. Viewers should feel sun and the breeze and the spray of being out on a boat.

We use natural lighting whenever possible, minimal retouching and no special effects. Colors are warm. Faces are smiling but not artificially posed. Boats and facilities are clean yet realistic. Not always shiny and new, but always ship shape. Team members look sharp. Colors are bright but not over-saturated.

## IMAGERY MARION MANOR