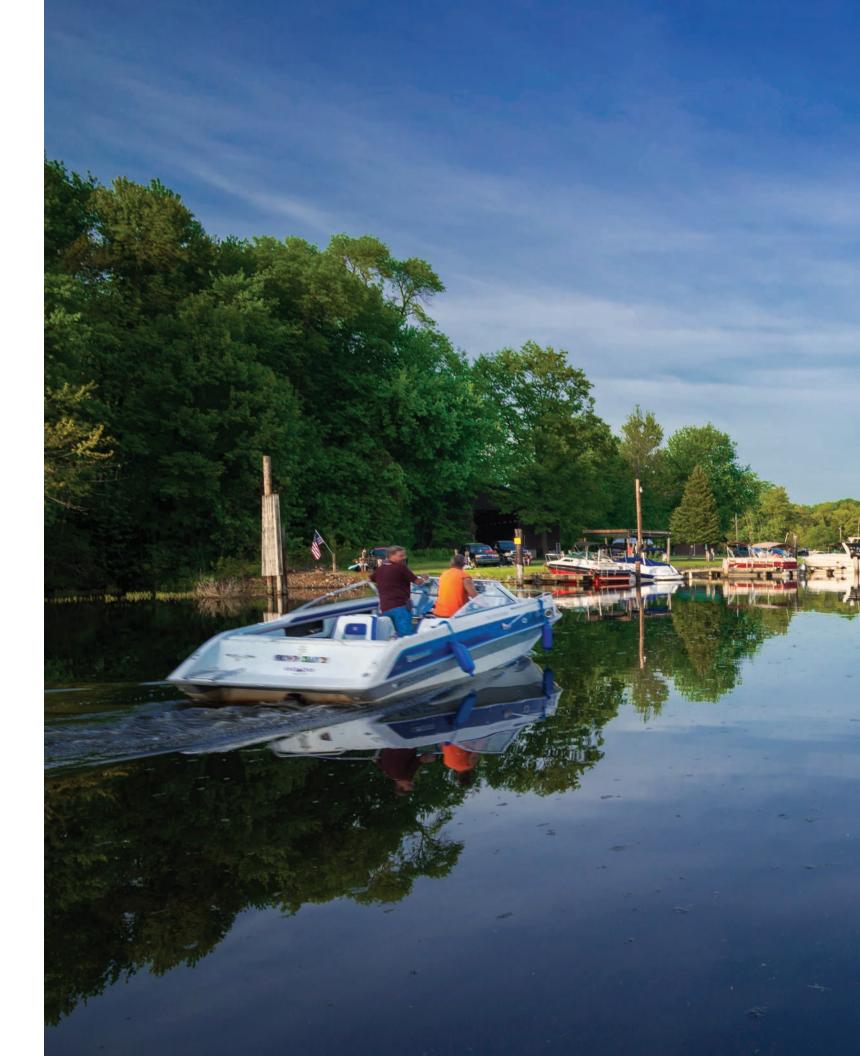

## IMAGERY —

Photography that supports the marinas should always be accessible, refreshing, outdoorsy and inviting. Viewers should feel sun and the breeze and the spray of being out on a boat.

We use natural lighting whenever possible, minimal retouching and no special effects. Colors are warm. Faces are smiling but not artificially posed. Boats and facilities are clean yet realistic. Not always shiny and new, but always ship shape. Team members look sharp. Colors are bright but not over-saturated.

## IMAGERY MARION MANOR