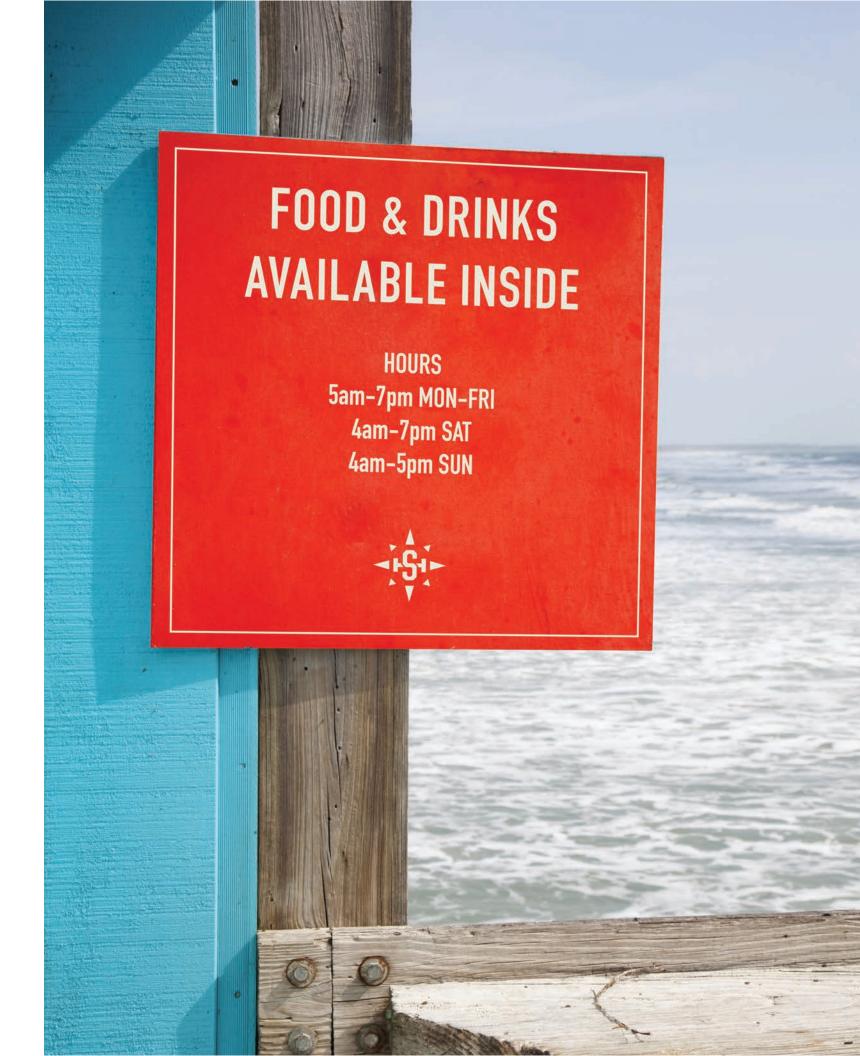

## ACTIVATIONS SNUG HARBOUR HOURS SIGN

# FOOD & DRINKS AVAILABLE INSIDE

HOURS
5am-7pm MON-FRI
4am-7pm SAT
4am-5pm SUN