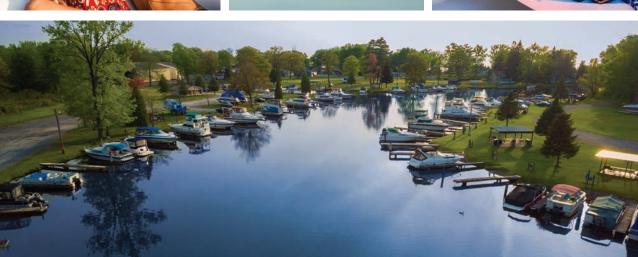

# TWO FRIENDLY MARINAS ONE BEAUTIFUL LAKE

At the east end of Oneida Lake, the sunsets are breathtaking, the beach comes alive with families and friends, and the little vacation town teems with classic cars, bicycles and every kind of boat you can imagine.

That's where you'll find two full-service marinas welcoming boaters for the day, the season or a lifetime.

Oneida Lake has something for every boater. It's famous for fishing – walleye, bass, lake trout and more. There's plenty of family fun, making pontoon boats popular. It's a big lake, so cabin cruisers abound. And it's on the canal route, which means boaters navigate their way to and from the Great Lakes all season.

Oneida Nation Marinas are here for every boater, with the exceptional service and amenities you'd expect from a world-class hospitality and recreation organization.

| BRAND VOICE            | 4 |
|------------------------|---|
| VISUAL IDENTITY SYSTEM | 9 |
| IMAGERY1               | 5 |
| ACTIVATIONS1           | 7 |